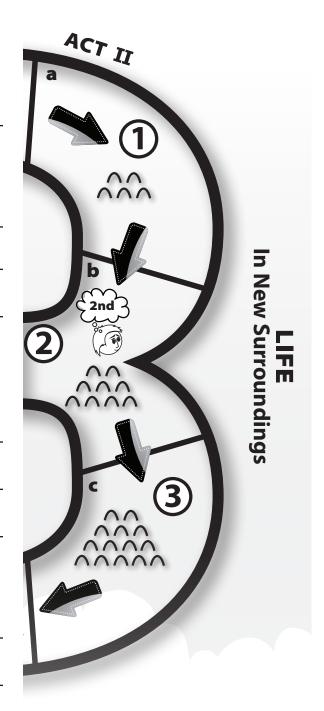

### LCL! 3x3 Story Path ACT II PLANNING SHEET

### II.a.) 1st Obstacle:

On their first date, he fixes her knee.

# II.b.) 2nd Obstacle: "There's no turning back now!"

At the concert he replaces her arm with his.

(There is no going back to his life

the way it was.)

### II.c.) 3rd Obstacle:

He replaces her leg with his.