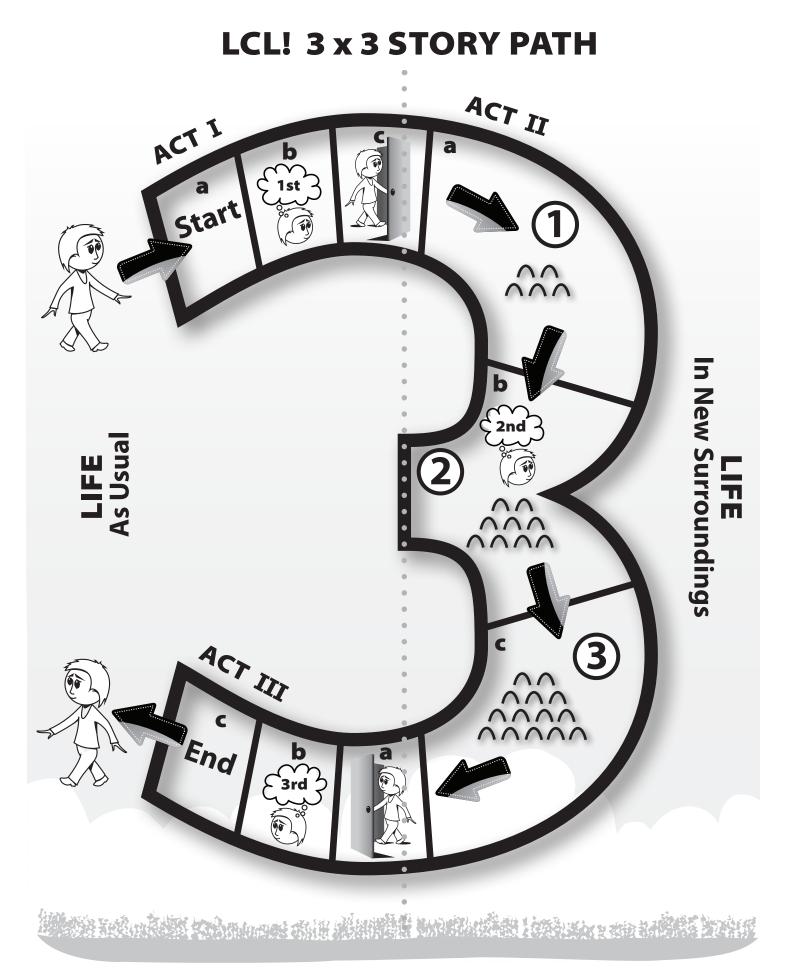

### LCL! 3x3 Story Path ACT II PLANNING SHEET

#### FILM TITLE:

I'm Here

### II.a.) 1st Obstacle:

On their first date, he fixes her knee.

# II.b.) 2nd Obstacle: "There's no turning back now!"

At the concert he replaces her arm with his.

(There is no going back to his life

the way it was.)

### II.c.) 3rd Obstacle:

He replaces her leg with his.

### LCL! 3x3 Story Path ACT III PLANNING SHEET

FILM TITLE: I'm Here

## III.a.) The main character re-enters his/her usual life by:

He is again alone when she is dying at

the hospital.

LIFE As Usual

#### III.b.) The main character thinks "I've changed!" and this is shown by:

He gives her his body to save her. His body

is "all in" her world now. (I'm back & I've

changed.)

## III.c.) The main character's future is shown by:

They will be together.